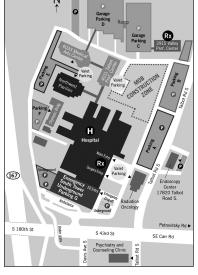

## **DIRECTIONS TO HOSPITAL FOR PROCEDURE:**

#### PROCEDURE ADDRESS / DIRECTIONS:

Hospital Diagnostic Imaging is located on the second floor of Valley Medical Center

400 South 43rd Street Renton, WA 98055 425.251.5194

**HOSPITAL DIRECTIONS:** Take I-405 to Highway 167 South. Once on Highway 167, take the first exit (South 41st/180th St.) and turn left at the light at the end of the off-ramp. Turn left at the next light onto 43rd/180th St. Proceed straight to the top of the hill and turn left at the light onto Talbot Rd. S. Valley Medical Center's campus is on the left.

When you get to Valley Medical Center, please park in the free parking garage under the South Tower, underneath the Emergency Department, Park on P2 and enter through the doors near the South Entrance. Register at the Special Procedure Care Unit (SPCU) Desk. You will be on the 2nd floor of the hospital.