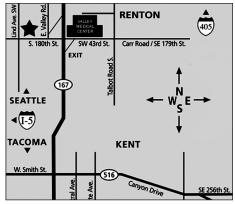

### **DIRECTIONS TO CLINIC FOR CONSULTATION:**

#### **CLINIC ADDRESS / DIRECTIONS:**

South Lind Square, Building C 4174 Lind Ave. SW Renton, WA 98057 253.661.4661

**FROM THE NORTH:** Head South on WA-167 S toward Kent/Auburn. Take the E Valley Rd/SW 41st Street exit. Continue straight onto SW 41st Street. Turn left at Lind Ave. SW. Turn left into the South Lind Square Business Park. Travel one block straight and find Building C on the right. **FROM THE SOUTH:** Head North on WA-167 N toward Renton. Take the S 180th Street/SW 43rd Street exit. Turn left at S 180th Street/SW 43rd Street. Take the 3rd right onto Lind Ave. SW. Turn right into the South Lind Square Business Park. Travel one block straight and find Building C on the right.

## **DIRECTIONS TO HOSPITAL FOR PROCEDURE:**

#### PROCEDURE ADDRESS / DIRECTIONS:

Hospital Diagnostic Imaging is located on the second floor of Valley Medical Center

400 South 43rd Street Renton, WA 98055 425.251.5194

**HOSPITAL DIRECTIONS:** Take I-405 to Highway 167 South. Once on Highway 167, take the first exit (South 41st/180th St.) and turn left at the light at the end of the off-ramp. Turn left at the next light onto 43rd/180th St. Proceed straight to the top of the hill and turn left at the light onto Talbot Rd. S. Valley Medical Center's campus is on the left.